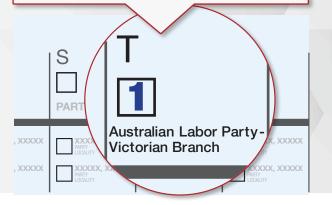

### LARGE BALLOT PAPER:

Just put Number 1 in Box "T" for the Australian Labor Party.

OR

Vote below the line by clearly numbering at least 5 boxes starting with the ALP candidates.

Narracan

District Number

every box as shown, using